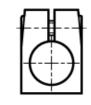

#### Accessories

- Tubings <u>GN 990</u>.
- Linear actuators GN 291.
- Linear actuators GN 292.

- Clamping kits GN 911 (clamping handles GN 300.1 with distance bushing).

| Standard Elements     | Main dimensions                         |                                      |                |                |                |                |                |    | Clamping kits | Weigł              |    |
|-----------------------|-----------------------------------------|--------------------------------------|----------------|----------------|----------------|----------------|----------------|----|---------------|--------------------|----|
| Description           | d <sub>1 Bore</sub> without slider bush | d <sub>1 Bore with slider bush</sub> | d <sub>2</sub> | d <sub>3</sub> | d <sub>4</sub> | k <sub>1</sub> | k <sub>2</sub> | I  | m             | For d <sub>3</sub> | g  |
| GN 191.1-B18-B18-2-SW | B 18                                    | -                                    | B 18           | M 6            | М 3            | 25             | 25             | 61 | 39            | GN 911-M6-22       | 77 |
| GN 191.1-G18-B18-2-SW | -                                       | G 18                                 | B 18           | M 6            | М 3            | 25             | 25             | 61 | 39            | GN 911-M6-22       | 77 |