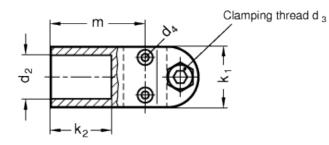

#### Clamping screws

Identification no. 2: with two AISI 304 stainless steel-clamping screws DIN 912 and nuts DIN 985.

The standard clamping bolts are socket cap screws DIN 912, supplied assembled. They can be replaced by clamping kits GN 911 (description see table of dimensions).

### Features and applications

Linear actuator connectors GN 191.1 are normally supplied only in connection with a mounted linear actuator and for function control.

By means of the clamping screw on the guide bore  $d_1$  the movement can either be set or the linear actuator connector can be clamped (after setting of final adjustment).

#### Accessories

- Tubings <u>GN 990</u>.
- Linear actuators GN 291.
- Linear actuators GN 292.

- Clamping kits GN 911 (clamping handles GN 300.1 with distance bushing).

| Standard Elements     | Main dimensions                         |                                      |                |                |                |                |                |    | Clamping kits | Weigł              |    |
|-----------------------|-----------------------------------------|--------------------------------------|----------------|----------------|----------------|----------------|----------------|----|---------------|--------------------|----|
| Description           | d <sub>1 Bore</sub> without slider bush | d <sub>1 Bore with slider bush</sub> | d <sub>2</sub> | d <sub>3</sub> | d <sub>4</sub> | k <sub>1</sub> | k <sub>2</sub> | I  | m             | For d <sub>3</sub> | g  |
| GN 191.1-B18-B18-2-SW | B 18                                    | -                                    | B 18           | M 6            | М 3            | 25             | 25             | 61 | 39            | GN 911-M6-22       | 77 |
| GN 191.1-G18-B18-2-SW | -                                       | G 18                                 | B 18           | M 6            | М 3            | 25             | 25             | 61 | 39            | GN 911-M6-22       | 77 |