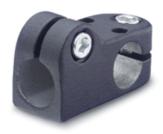

# GN 191.1

T-shaped clamping connectors for linear actuators

Adjustable clamping lever GN 911

### Features and applications

Linear actuator connectors GN 191.1 are normally supplied only in connection with a mounted linear actuator and for function control.

By means of the clamping screw on the guide bore  $d_1$  the movement can either be set or the linear actuator connector can be clamped (after setting of final adjustment).