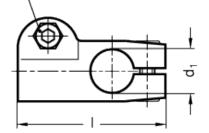

#### Accessories

- Tubings <u>GN 990</u>.
- Linear actuators GN 291.
- Linear actuators GN 292.

- Clamping kits GN 911 (clamping handles GN 300.1 with distance bushing).

| Standard Elements     | Main dimensions                         |                                      |                |                |                |                |                |    | Clamping kits | Weigł              |    |
|-----------------------|-----------------------------------------|--------------------------------------|----------------|----------------|----------------|----------------|----------------|----|---------------|--------------------|----|
| Description           | d <sub>1 Bore</sub> without slider bush | d <sub>1 Bore with slider bush</sub> | d <sub>2</sub> | d <sub>3</sub> | d <sub>4</sub> | k <sub>1</sub> | k <sub>2</sub> | I  | m             | For d <sub>3</sub> | g  |
| GN 191.1-B18-B18-2-SW | B 18                                    | -                                    | B 18           | M 6            | М 3            | 25             | 25             | 61 | 39            | GN 911-M6-22       | 77 |
| GN 191.1-G18-B18-2-SW | -                                       | G 18                                 | B 18           | M 6            | М 3            | 25             | 25             | 61 | 39            | GN 911-M6-22       | 77 |