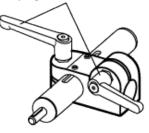

### Features and applications

Linear actuator connectors GN 191.1 are normally supplied only in connection with a mounted linear actuator and for function control.

By means of the clamping screw on the guide bore  $d_1$  the movement can either be set or the linear actuator connector can be clamped (after setting of final adjustment).

#### Accessories

- Tubings <u>GN 990</u>.
- Linear actuators GN 291.
- Linear actuators GN 292.

- Clamping kits GN 911 (clamping handles GN 300.1 with distance bushing).

| Standard Elements     | Main dimensions                         |                                      |                |                |                |                |                |    | Clamping kits | Weigł              |    |
|-----------------------|-----------------------------------------|--------------------------------------|----------------|----------------|----------------|----------------|----------------|----|---------------|--------------------|----|
| Description           | d <sub>1 Bore</sub> without slider bush | d <sub>1 Bore with slider bush</sub> | d <sub>2</sub> | d <sub>3</sub> | d <sub>4</sub> | k <sub>1</sub> | k <sub>2</sub> | I  | m             | For d <sub>3</sub> | g  |
| GN 191.1-B18-B18-2-SW | B 18                                    | -                                    | B 18           | M 6            | М 3            | 25             | 25             | 61 | 39            | GN 911-M6-22       | 77 |
| GN 191.1-G18-B18-2-SW | -                                       | G 18                                 | B 18           | M 6            | М 3            | 25             | 25             | 61 | 39            | GN 911-M6-22       | 77 |