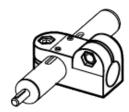

### Features and applications

Linear actuator connectors GN 191.1 are normally supplied only in connection with a mounted linear actuator and for function control.

By means of the clamping screw on the guide bore  $d_1$  the movement can either be set or the linear actuator connector can be clamped (after setting of final adjustment).

#### Accessories

- Tubings <u>GN 990</u>.
- Linear actuators GN 291.
- Linear actuators GN 292.

- Clamping kits GN 911 (clamping handles GN 300.1 with distance bushing).

| Standard Elements     | Main dimensions                         |                                      |                |                |                |                |                |    | Clamping kits | Weigł              |    |
|-----------------------|-----------------------------------------|--------------------------------------|----------------|----------------|----------------|----------------|----------------|----|---------------|--------------------|----|
| Description           | d <sub>1 Bore</sub> without slider bush | d <sub>1 Bore with slider bush</sub> | d <sub>2</sub> | d <sub>3</sub> | d <sub>4</sub> | k <sub>1</sub> | k <sub>2</sub> | I  | m             | For d <sub>3</sub> | g  |
| GN 191.1-B18-B18-2-SW | B 18                                    | -                                    | B 18           | M 6            | М 3            | 25             | 25             | 61 | 39            | GN 911-M6-22       | 77 |
| GN 191.1-G18-B18-2-SW | -                                       | G 18                                 | B 18           | M 6            | М 3            | 25             | 25             | 61 | 39            | GN 911-M6-22       | 77 |